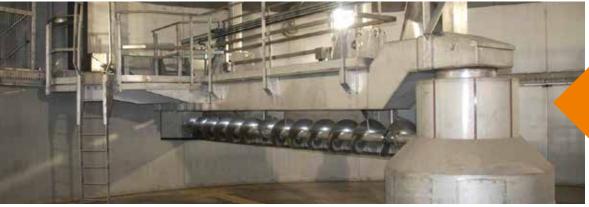

## Stripper Loader Turner for Fixed Floor Germination Vessels

• Design and Build System • Full turnkey projects • Site installation and Commissioning • Site Management • CDM

## About

- Can be built in a variety of sizes to meet the client's requirements
- Can be supplied in stainless steel for improved hygiene and corrosion resistance
- Can be designed on a moving floor or moving beam principle
- Can be retro fitted to existing vessels as part of a refurbishment package
- Pressurised beam to prevent internal corrosion
- Available with grouped or individual turner drives
- Includes access platform and lifting points for maintenance of drives

## Benefits

- Bespoke construction
- Robust design
- Suitable for installation in tower or flat plant
- > Central or peripheral discharge
- Fully trialled and tested in-house

The UK's leading supplier of malting process plant and equipment.