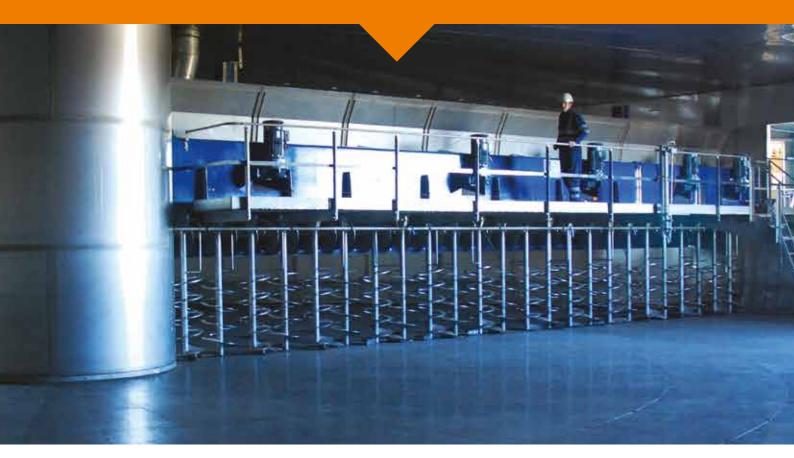

## Stripper Loader Turner for Fixed Floor Germination Vessels

• Design and Build System • Full turnkey projects • Site installation and Commissioning • Site Management • CDM

## About

- Can be built in a variety of sizes to meet the client's requirements
- Can be supplied in stainless steel for improved hygiene and corrosion resistance
- Can be designed on a moving floor or moving beam principle
- Can be retro fitted to existing vessels as part of a refurbishment package
- Pressurised beam to prevent internal corrosion
- Available with grouped or individual turner drives
- Includes access platform and lifting points for maintenance of drives

## Benefits

- Bespoke construction
- Robust design
- Suitable for installation in tower or flat plant
- > Central or peripheral discharge
- Fully trialled and tested in-house

The UK's leading supplier of malting process plant and equipment.