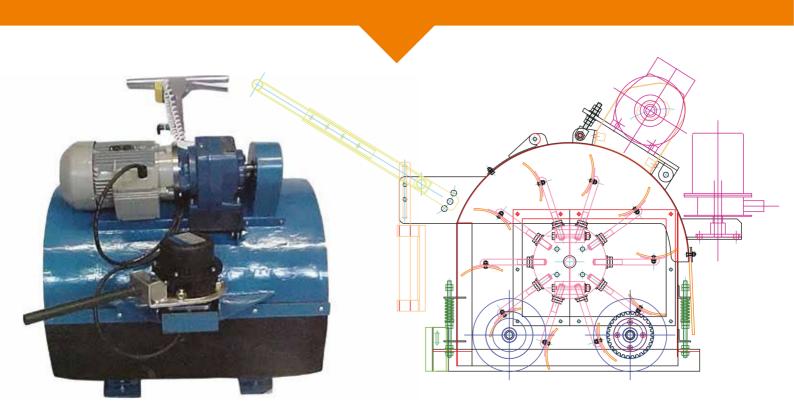

## About

- The DVE floor turner is designed for use in traditional floor maltings
- The machine is designed to be manoeuvrable to cope with the columns found in traditional floor maltings buildings
- Gentle turning action
- Adjustable controls for operator comfort

- It is designed to comply with the PUWER regulations for portable machinery, running off a 110v supply
- The machines are of robust construction and will cope with deep beds of up to 250mm
- The machine incorporates a cable handling facility to prevent cable wear and entanglement

## Benefits

- Bespoke construction
- Robust design
- Ergonomic design for operator comfort
- Safety starter switch to prevent accidental starting
- Automatic drive tensioning

The UK's leading supplier of malting process plant and equipment.