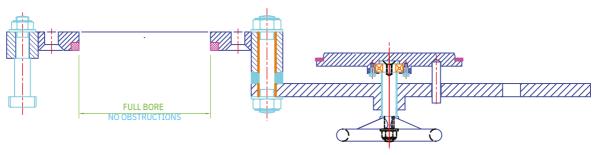

## Floor Maltings Steep Outlet Valve

• Design and Build System • Full turnkey projects • Site installation and Commissioning • Site Management • CDM

**VIEW ON VALVE - CLOSED** 

**VIEW ON VALVE - OPEN** 

## **About**

- The DVE steep outlet valve is designed for use on steep tanks emptying into barrows or chariots
- It's design allows rapid operation with total control of product flow out of the tank
- The special valve stem and seat ensure water tight sealing
- The hinged keep plate facilitates rapid opening and closing, and control when emptying grain from the tank
- Can be supplied to fit any flange pattern
- Bearings and bushes carry all moving parts
- Full bore opening