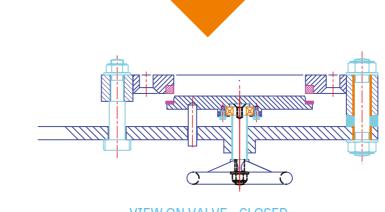

## Floor Maltings Steep Outlet Valve

• Design and Build System • Full turnkey projects • Site installation and Commissioning • Site Management • CDM

**VIEW ON VALVE - CLOSED** 

**VIEW ON VALVE - OPEN** 

## **About**

- The DVE steep outlet valve is designed for use on steep tanks emptying into barrows or chariots
- It's design allows rapid operation with total control of product flow out of the tank
- The special valve stem and seat ensure water tight sealing
- The hinged keep plate facilitates rapid opening and closing, and control when emptying grain from the tank
- Can be supplied to fit any flange pattern
- Bearings and bushes carry all moving parts
- Full bore opening