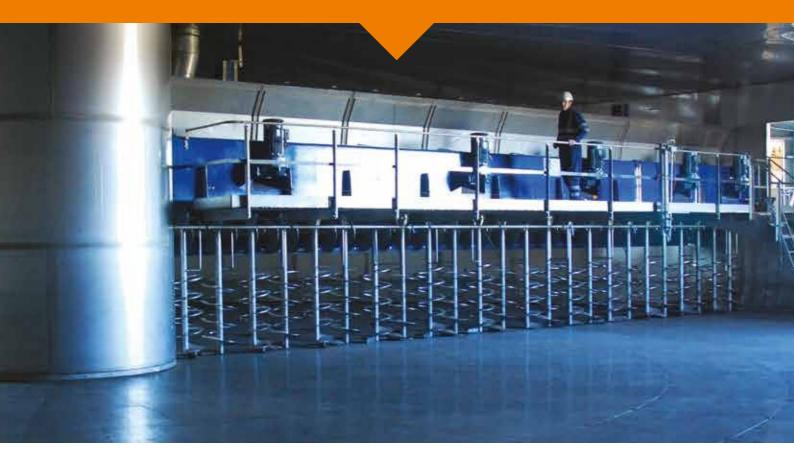

## Stripper Loader Turner for Fixed Floor Germination Vessels

• Design and Build System • Full turnkey projects • Site installation and Commissioning • Site Management • CDM

## **About**

- Can be built in a variety of sizes to meet the client's requirements
- Can be supplied in stainless steel for improved hygiene and corrosion resistance
- Can be designed on a moving floor or moving beam principle
- Can be retro fitted to existing vessels as part of a refurbishment package
- Pressurised beam to prevent internal corrosion
- Available with grouped or individual turner drives
- Includes access platform and lifting points for maintenance of drives

## **Benefits**

- Bespoke construction
- Robust design
- Suitable for installation in tower or flat plant
- Central or peripheral discharge
- Fully trialled and tested in-house

The UK's leading supplier of malting process plant and equipment.