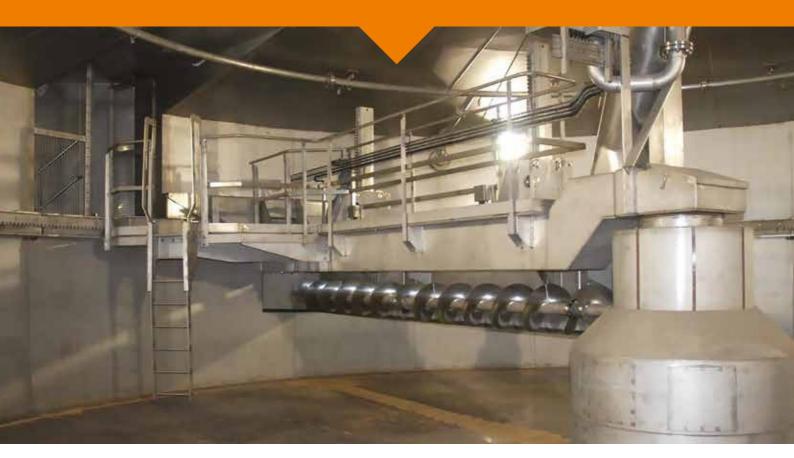

## Loader Stripper for Circular Kilning Vessels

• Design and Build System • Full turnkey projects • Site installation and Commissioning • Site Management • CDM

## About

Don Valley Engineering have extensive experience in the design, construction and installation of stripper loader turners for both new and existing maltings

- Can be bespoke designed to meet the client's requirements
- Stainless steel construction for hygiene and corrosion resistance

- Can be retro fitted to existing vessels as part of a refurbishment package
- Can be designed for circular vessels or rectangular kilns
- Access and lifting points for maintenance of drives etc

## Benefits

- Bespoke construction
- Robust design
- Suitable for installation in tower or flat plant
- > Central or peripheral discharge
- > Fully trialled and tested in-house

The UK's leading supplier of malting process plant and equipment.