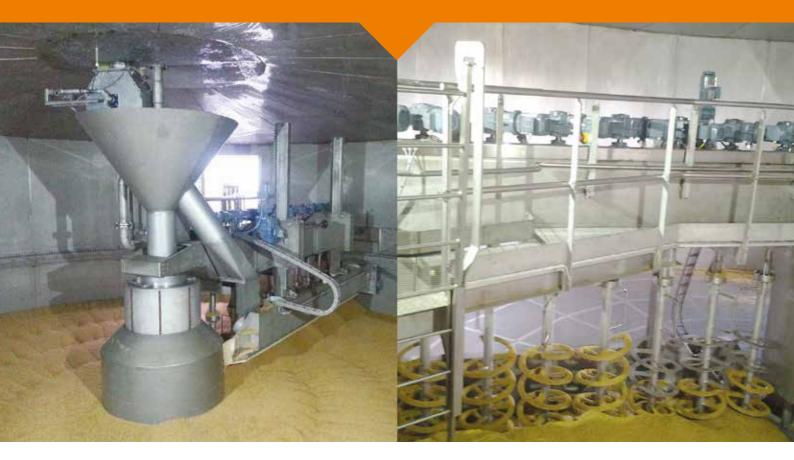

## **About**

Don Valley Engineering have extensive experience in the design, construction, installation and commissioning of handling machines for circular fixed floor malting vessels

- Can be designed to a variety of sizes to meet the clients requirements
- Constructed in stainless steel for improved hygiene and resistance to corrosion

- Can be retro fitted to existing vessels as part of a refurbishment package
- Slip ring, twisted cable or cable reel supply options
- Can be designed with grouped or individual turner screw drives
- Central fixed raising bell or rotating drum with discharge door options

## **Benefits**

- Bespoke design solutions
- Substantial construction for excellent return on investment
- Fully assembled and tested in our works
- Fully considered access and lifting facilities for maintenance
- Robust but light turner screws
- Accessible slew ring for easier maintenance