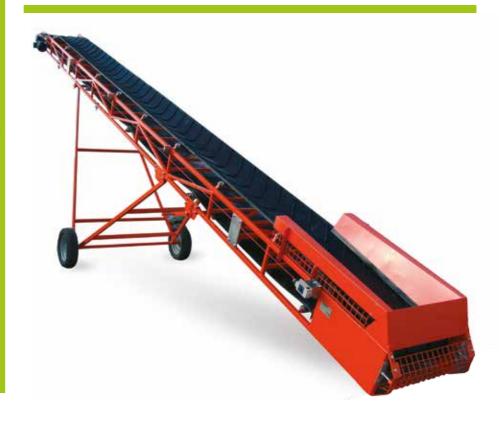

## **BELT CONVEYORS**

QUARRYING - MINING - RECYCLING - BIOMASS - GRAIN FEEDS - POWER STATIONS - MINERALS PROCESSING - DOCK SIDE

- Modular and Bespoke systems
- Fixed or Mobile
- Full range of duties to suit all applications
- Wide choice of proprietary components
- Wide range of belt widths and types
- Choice of protective finishes
- Suitable for a very wide variety of products
- Choice of weather / protective covers
- Fully Enclosed Options
- Gantry and Trestles to suit
- Full installation available

## **BELT CONVEYORS**

- We can provide a wide range of modular and bespoke belt conveyor systems, to suit from light to very heavy duties and applications, and the range covers the requirements of virtually every industrial sector.
- Our belt conveyors are noted for their robustness, reliability and high performance, and as a result of their proven performance they are installed in major quarries, mines and process plants around the world.
- We can also provide the full Gantry and Trestle arrangements as required, and to add to our in-house capabilities we can install and commission everything for you.