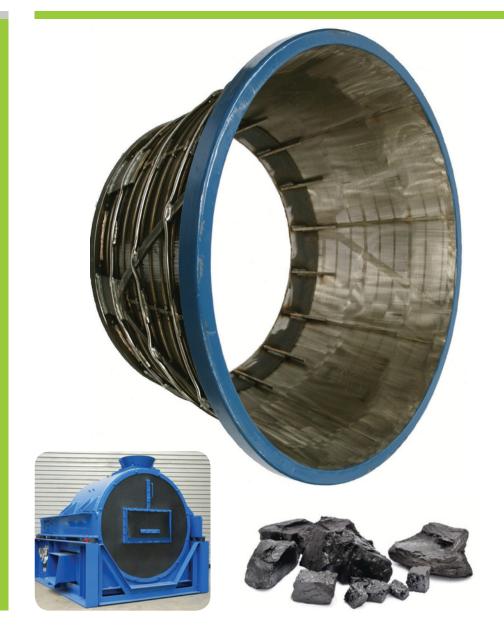

## CENTRIFUGE BASKETS

COAL - A RANGE OF MINERALS ROCK SALT - OILFIELD DRILL CUTTINGS

A wide range of centrifuge baskets to suit our range and most other makes of centrifuge

- Effectively removing free moisture from minerals
- Advanced no-block aperture designs
- Highest quality stainless steel wedge wire as standard and special alloys available on request
- High efficiency, high capacity performance
- The longest lasting centrifuge baskets in the market\*

## **CENTRIFUGE BASKETS**

"Based upon customer feedback\*, our centrifuge baskets have delivered the longest working life when compared with baskets from other manufacturers"

- High quality stainless steel wedge wire
- A wide range of aperture sizes
- Up to 50mm material top size