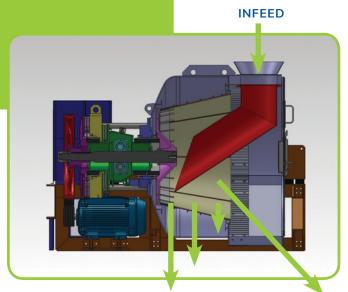

"Turning wet product into transportable, saleable product, eliminating long storage periods and helping to prevent drainage to the environment"

- Continuous separation of liquids from solids
- Up to 50mm material top size
- A range of machine sizes and duties
- High quality wedge wire baskets
- Requires only a support structure and chute work
  - all of which we can provide
- 20+ years proven operational lifespan

Water Removal De-watered mineral product

| ТҮРЕ                           | HSL<br>500 | HSL<br>600 | HSL<br>750 | HSG<br>1000 | HSG<br>1100 | HSG<br>1200 | HSG<br>1300 | HSG<br>1400 |
|--------------------------------|------------|------------|------------|-------------|-------------|-------------|-------------|-------------|
| Typical Feed<br>Capacities TPH | 15/20      | 20/30      | 30/40      | 50/100      | 100/150     | 150/200     | 200/250     | 250/300     |
| Drive Motor kw                 | 7.5        | 7.5        | 7.5        | 22          | 30          | 37          | 55          | 55          |
| Length mm                      | 1500       | 1500       | 1500       | 2260        | 2425        | 2425        | 2900        | 2900        |
| Width mm                       | 1373       | 1373       | 1480       | 1880        | 2010        | 2035        | 2225        | 2225        |
| Height mm                      | 1329       | 1329       | 1412       | 1705        | 1845        | 1945        | 2090        | 2115        |
| Weight approx kg               | 1100       | 1100       | 1500       | 3600        | 4100        | 4530        | 7000        | 7500        |