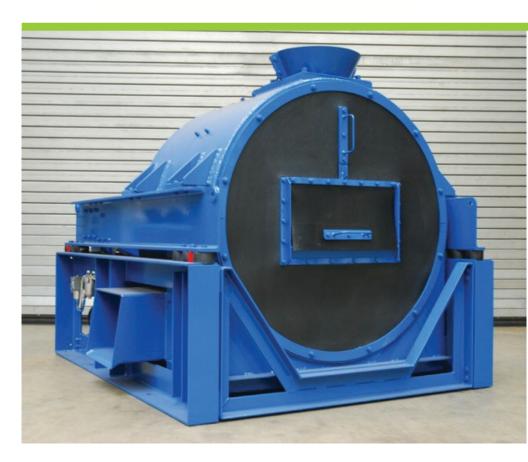

## **DEWATERING VIBRATING CENTRIFUGES**

**COAL - A RANGE OF MINERALS ROCK SALT - OILFIELD DRILL CUTTINGS** 

- An effective way to remove free moisture from minerals
- A global standard with a proven track record
- High efficiency, high capacity output
- > Tough, compact and selfcontained. requiring a minimum of maintenance
- Environmentally beneficial

"Turning wet product into transportable, saleable product, eliminating long storage periods and helping to prevent drainage to the environment"

- Continuous separation of liquids from solids
- Up to 50mm material top size
- A range of machine sizes and duties
- High quality wedge wire baskets
- Requires only a support structure and chute work
  - all of which we can provide
- 20+ years proven operational lifespan

Water Removal De-watered mineral product

| ТҮРЕ                           | HSL<br>500 | HSL<br>600 | HSL<br>750 | HSG<br>1000 | HSG<br>1100 | HSG<br>1200 | HSG<br>1300 | HSG<br>1400 |
|--------------------------------|------------|------------|------------|-------------|-------------|-------------|-------------|-------------|
| Typical Feed<br>Capacities TPH | 15/20      | 20/30      | 30/40      | 50/100      | 100/150     | 150/200     | 200/250     | 250/300     |
| Drive Motor kw                 | 7.5        | 7.5        | 7.5        | 22          | 30          | 37          | 55          | 55          |
| Length mm                      | 1500       | 1500       | 1500       | 2260        | 2425        | 2425        | 2900        | 2900        |
| Width mm                       | 1373       | 1373       | 1480       | 1880        | 2010        | 2035        | 2225        | 2225        |
| Height mm                      | 1329       | 1329       | 1412       | 1705        | 1845        | 1945        | 2090        | 2115        |
| Weight approx kg               | 1100       | 1100       | 1500       | 3600        | 4100        | 4530        | 7000        | 7500        |